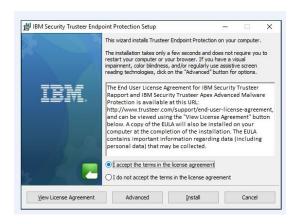

### viii. Please read the T & C before selecting "I accept ..." and Click "Install" button

Once installed, you should have a Trusteer Rapport icon (either green or gray) in your browser's address bar.