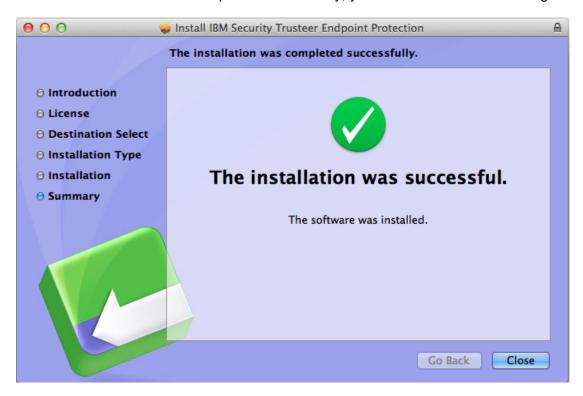

9. Click 'Install'.

10. Enter username and password of your operating system and click "Install Software" button

11. You will see the progress of the installation as shown below

12. Once installation is completed successfully, you will see the below message