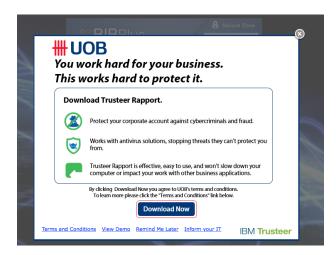

### For Windows

- a. Install from bank's public website: (http://www.uob.com.sg/corporate/trusteer/home.html)
  - i. Click on the Download Now button

ii. You will be presented with the below pop-up window

iii. Click "Run" to install

- b. Install from pop-up message at BIB/BIBPlus login screens
  - i. Go to BIB/BIBPlus login page
  - ii. IBM<sup>®</sup> Security Trusteer Rapport™ pop-up message will appear