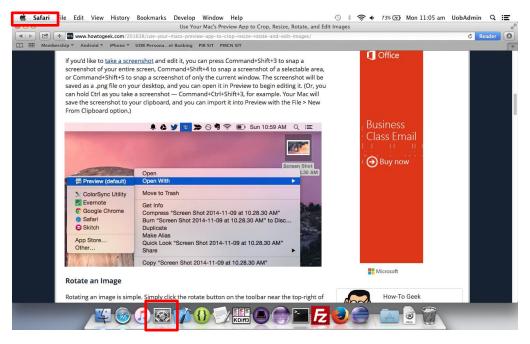

13. To check that Trusteer rapport is installed, click on Safari (At top of left hand side) > System preferences or Setting icon (On the dock panel) and there you can see Trusteer Endpoint protection installed per below.