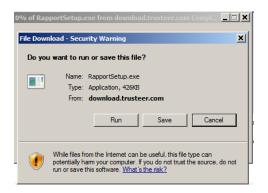

### For Windows

- a. Install from bank's public website: (http://www.uob.com.sg/corporate/trusteer/home.html)
  - i. Click on the Download Now button

ii. You will be presented with the below pop-up window

iii. Click "Run" to install

- b. Install from pop-up message at BIB/BIBPlus login screens
  - i. Go to BIB/BIBPlus login page
  - ii. IBM<sup>®</sup> Security Trusteer Rapport™ pop-up message will appear