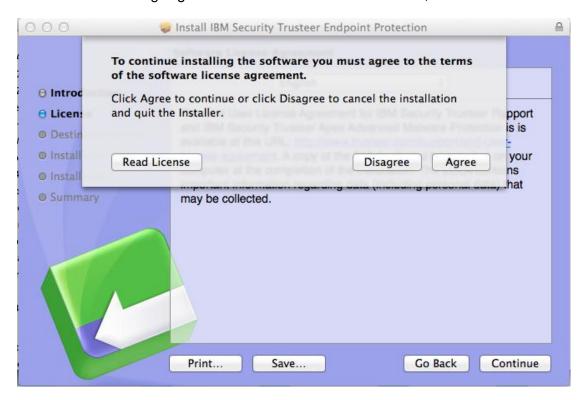

6. Double click on Rapport.pkg.

7. Initiate the installation by clicking 'Continue'.

8. Please read the Terms and Conditions of use of IBM<sup>®</sup> Security Trusteer Rapport<sup>™</sup> before clicking "Agree". To continue with the installation, click "Continue".