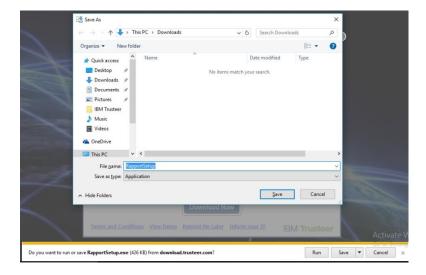

- iii. Click on Download Now button on the pop-up message.
- iv. You will be presented with the below pop-up message. Click "Save As"

v. Upon completion of download, you will be presented with the below message. Click "Open Folder" (at bottom of screen)