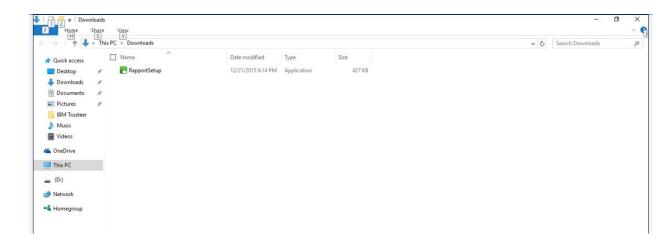

Security Trusteer Rapport™

1. How to install Trusteer Rapport?

### For Windows

- a. Install from bank's public website: (http://www.uob.com.sg/corporate/trusteer/home.html)
  - i. Click on the Download Now button



ii. You will be presented with the below pop-up window



iii. Click "Run" to install

- b. Install from pop-up message at BIB/BIBPlus login screens
  - i. Go to BIB/BIBPlus login page
  - ii. IBM<sup>®</sup> Security Trusteer Rapport™ pop-up message will appear



- iii. Click on Download Now button on the pop-up message.
- iv. You will be presented with the below pop-up message. Click "Save As"



v. Upon completion of download, you will be presented with the below message. Click "Open Folder" (at bottom of screen)



vi. From the folder, click on the "RapportSetup" icon



# vii. Click "OK" button on the pop-up message





### viii. Please read the T & C before selecting "I accept ..." and Click "Install" button







Once installed, you should have a Trusteer Rapport icon (either green or gray) in your browser's address bar.



### For Mac

- 1. Install from pop-up message at BIB/BIBPlus login screens
  - a. Go to BIB/BIBPlus login page
  - b. IBM<sup>®</sup> Security Trusteer Rapport™ pop-up message will appear





2. Trusteer Rapport download message will pop-up. Click on download button



3. After the software is downloaded, the below screen message will appear. Click "Close this message" button.



4. Go to 'Downloads' folder and double click on Rapport.dmg file.



5. There will be two files as shown below.



6. Double click on Rapport.pkg.



7