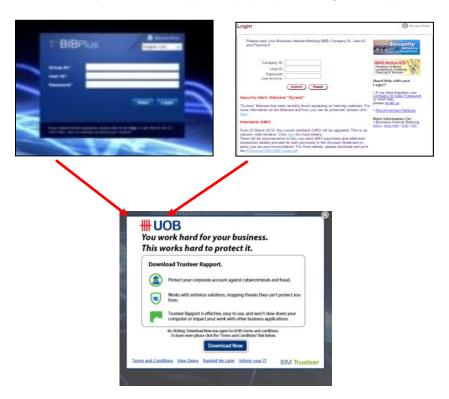

iii. Click "Run" to install

- b. Install from pop-up message at BIB/BIBPlus login screens
  - i. Go to BIB/BIBPlus login page
  - ii. IBM<sup>®</sup> Security Trusteer Rapport™ pop-up message will appear

- iii. Click on Download Now button on the pop-up message.
- iv. You will be presented with the below pop-up message. Click "Save As"

v. Upon completion of download, you will be presented with the below message. Click "Open Folder" (at bottom of screen)