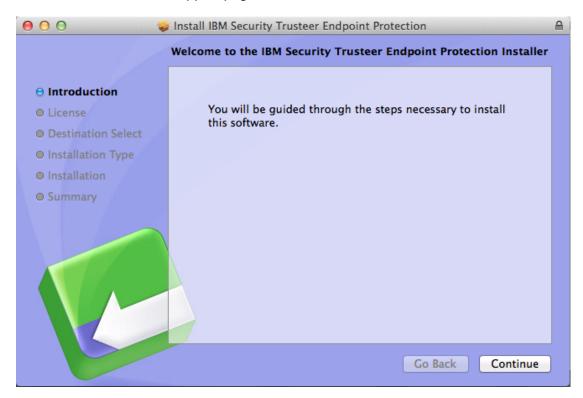

6. Double click on Rapport.pkg.

7. Initiate the installation by clicking 'Continue'.

8. Please read the Terms and Conditions of use of IBM<sup>®</sup> Security Trusteer Rapport<sup>™</sup> before clicking "Agree". To continue with the installation, click "Continue".