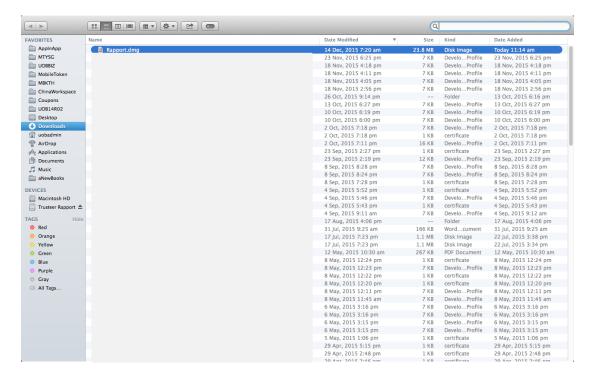

3. After the software is downloaded, the below screen message will appear. Click "Close this message" button.

4. Go to 'Downloads' folder and double click on Rapport.dmg file.

5. There will be two files as shown below.