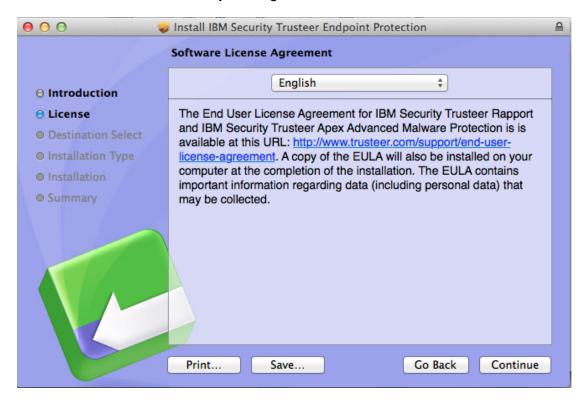

6. Double click on Rapport.pkg.

7. Initiate the installation by clicking 'Continue'.

8. Please read the Terms and Conditions of use of IBM<sup>®</sup> Security Trusteer Rapport<sup>™</sup> before clicking "Agree". To continue with the installation, click "Continue".