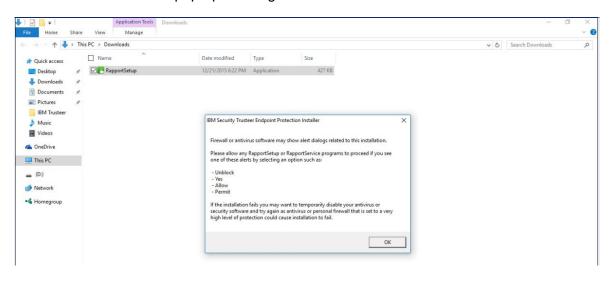

teer Rapport?

### For Windows

- a. Install from bank's public website: (http://www.uob.com.sg/corporate/trusteer/home.html)
  - i. Click on the Download Now button



ii. You will be presented with the below pop-up window



iii. Click "Run" to install

- b. Install from pop-up message at BIB/BIBPlus login screens
  - i. Go to BIB/BIBPlus login page
  - ii. IBM<sup>®</sup> Security Trusteer Rapport™ pop-up message will appear



- iii. Click on Download Now button on the pop-up message.
- iv. You will be presented with the below pop-up message. Click "Save As"



v. Upon completion of download, you will be presented with the below message. Click "Open Folder" (at bottom of screen)



vi. From the folder, click on the "RapportSetup" icon



# vii. Click "OK" button on the pop-up message





### viii. Please read the T & C before selecting "I accept ..." and Click "Install" button







Once installed, you should have a Trusteer Rapport icon (either green or gray) in your browser's address bar.



### For Mac

- 1. Install from pop-up message at BIB/BIBPlus login screens
  - a. Go to BIB/BIBPlus login page
  - b. IBM<sup>®</sup> Security Trusteer Rapport™ pop-up message will appear





2. Trusteer Rapport download message will pop-up. Click on download button



3. After the software is downloaded, the below screen message will appear. Click "Close this message" button.



4. Go to 'Downloads' folder and double click on Rapport.dmg file.



5. There will be two files as shown below.



6. Double click on Rapport.pkg.



7. Initiate the installation by clicking 'Continue'