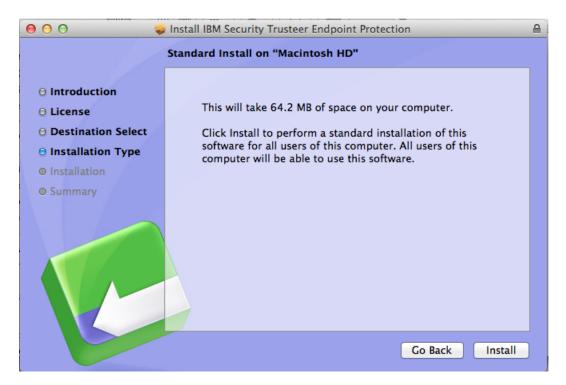

9. Click 'Install'.

10. Enter username and password of your operating system and click "Install Software" button

11. You will see the progress of the installation as shown below

12. Once installation is completed successfully, you will see the below message