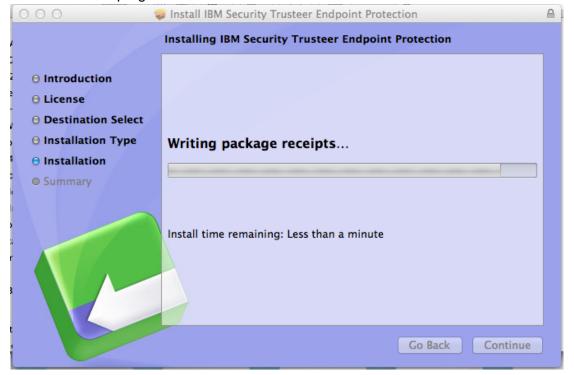

9. Click 'Install'.

10. Enter username and password of your operating system and click "Install Software" button

11. You will see the progress of the installation as shown below

12. Once installation is completed successfully, you will see the below message