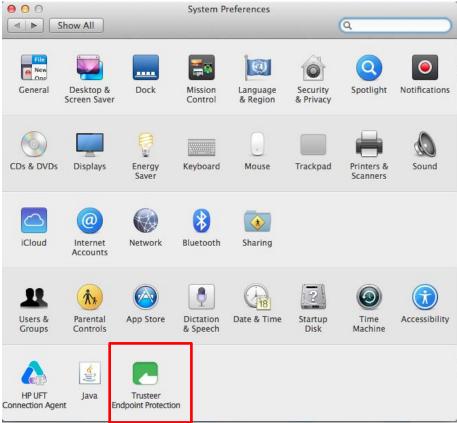

13. To check that Trusteer rapport is installed, click on Safari (At top of left hand side) > System preferences or Setting icon (On the dock panel) and there you can see Trusteer Endpoint protection installed per below.