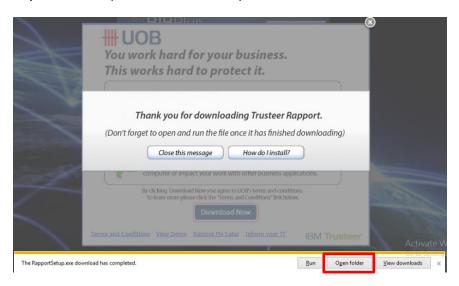

- iii. Click on Download Now button on the pop-up message.
- iv. You will be presented with the below pop-up message. Click "Save As"

v. Upon completion of download, you will be presented with the below message. Click "Open Folder" (at bottom of screen)