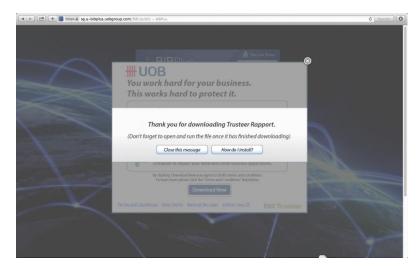

- iii. Click on Download Now button on the pop-up message.
- iv. You will be presented with the below pop-up message. Click "Save As"

v. Upon completion of download, you will be presented with the below message. Click "Open Folder" (at bottom of screen)

3. After the software is downloaded, the below screen message will appear. Click "Close this message" button.

4. Go to 'Downloads' folder and double click on Rapport.dmg file.

5. There will be two files as shown below.