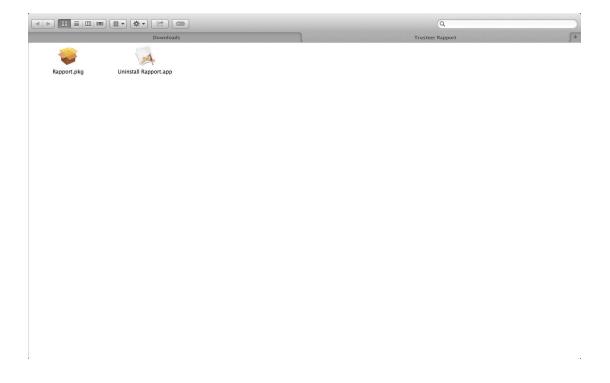

3. After the software is downloaded, the below screen message will appear. Click "Close this message" button.

4. Go to 'Downloads' folder and double click on Rapport.dmg file.

5. There will be two files as shown below.

6. Double click on Rapport.pkg.

7. Initiate the installation by clicking 'Continue'.

8. Please read the Terms and Conditions of use of IBM<sup>®</sup> Security Trusteer Rapport<sup>™</sup> before clicking "Agree". To continue with the installation, click "Continue".