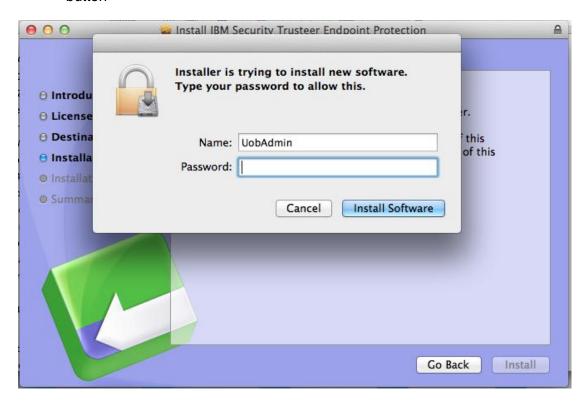

9. Click 'Install'.

10. Enter username and password of your operating system and click "Install Software" button

11. You will see the progress of the installation as shown below

12. Once installation is completed successfully, you will see the below message